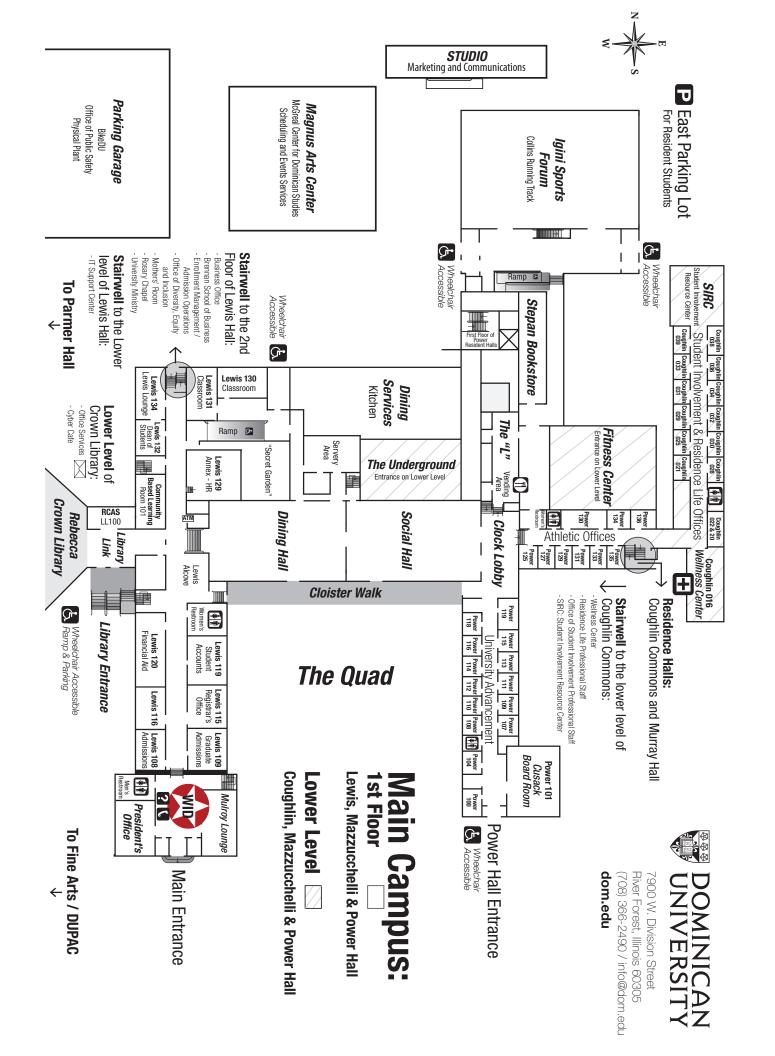

## 2. Rebecca Crown Library

Auxiliary Services
Butler Children's Literature
Center
Cyber Café
Office Services/Deliveries
Springer Suite

# 3. Rebecca Crown Library Link

Archives and Special
Collections
Community-based Learning
Rosary College of Arts
and Sciences
College of Applied Social
Sciences
School of Education
School of Information
Studies
School of Social Work

## 6. Lewis Memorial Hall

Admission Brennan School of Business **Bursar/Student Accounts Business Affairs** Dean of Students Financial Aid **Human Resources** Lewis Lounge Mulroy Lounge O'Connor Art Gallery Office of Diversity, Equity and Inclusion Office of the President Public Safety and Security Registrar Support Center Welcome and Information Desk

## 8. Mazzuchelli Hall Admission Operations

Cloister Walk
Dining Hall
Interfaith Prayer Room
Mothers' Room
Noonan Reading Room
Residence Hall
Rosary Chapel
Social Hall
The Underground
University Ministry

## 9. Murray Hall

Residence Hall

### 11. Power Hall

Alumnae/i Relations Athletics Clock Lobby Cusack Board Room Fitness Center Residence Hall Stepan Bookstore The "L" University Advancement