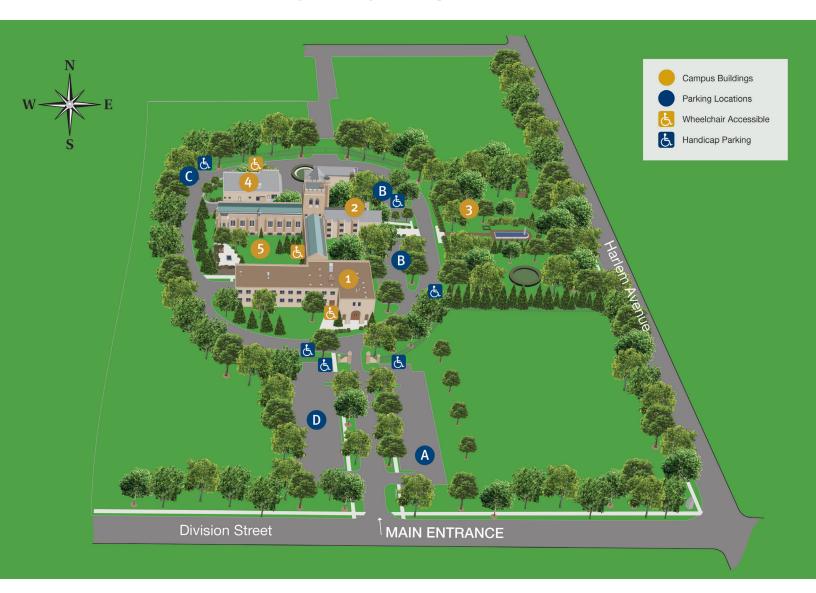

# **Dominican University Priory Campus**

## 1. Priory

South Entrance ELS Language Center Aula Auditorium Dining Hall

## 2. Aquinas Hall

Great Hall
Head Start Program
Interfaith Prayer Room
Mothers' Room
Priory Reading Room
Residence Hall
Siena Center
Welcome and Information
Desk

- 3. St. Thomas Aquinas Garden
- 4. Goedert Center for Early Childhood Education
- 5. Priory Courtyard

## **Parking**

- A. East Lot
- B. Front Lots
- C. Ring Road
- D. Village of River Forest Lot

\* Dominican University is proud to be a tobacco-free campus