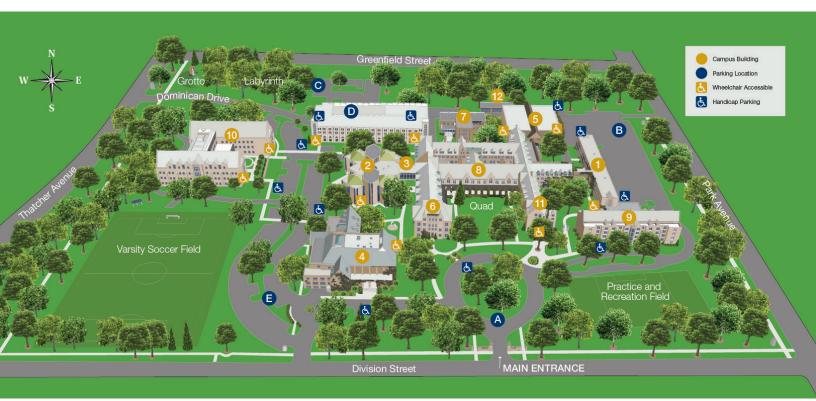

## **Dominican University Main Campus**

### 1. Coughlin Hall

Coughlin Commons Residence Hall Residence Life Student Involvement Wellness Center

## 2. Rebecca Crown Library

Auxiliary Services
Butler Children's Literature
Center
Cyber Café
Office Services/Deliveries
Springer Suite

# 3. Rebecca Crown Library Link

Archives and Special
Collections
Community-based Learning
Rosary College of Arts
and Sciences
College of Applied Social
Sciences
School of Education
School of Information
Studies
School of Social Work

# 4. Fine Arts Building Box Office

Lund Auditorium Eloise Martin Recital Hall Performing Arts Center Slate Lobby

### 5. Igini Sports Forum

## 6. Lewis Memorial Hall

Admission Brennan School of Business **Bursar/Student Accounts Business Affairs** Dean of Students Financial Aid **Human Resources** Lewis Lounge Mulroy Lounge O'Connor Art Gallery Office of Diversity, Equity and Inclusion Office of the President Public Safety and Security Registrar Support Center Welcome and Information Desk

### 7. Magnus Arts Center (MAC)

Sr. Nona McGreal Center for Dominican Historical Studies Scheduling and Event Services

## 8. Mazzuchelli Hall Admission Operations

Cloister Walk
Dining Hall
Interfaith Prayer Room
Mothers' Room
Noonan Reading Room
Residence Hall
Rosary Chapel
Social Hall
The Underground
University Ministry

## 9. Murray Hall

Residence Hall

## 10. Parmer Hall

Academic Enrichment
Center
Bluhm Science Center
Bluhm Lecture Hall
Borra Center for Teaching
and Learning Excellence
Christopher Nutrition
Sciences Center
College of Health Sciences
Founders' Court
Office of the Provost
Shaffer Silveri Atrium

### 11. Power Hall

Alumnae/i Relations Athletics Clock Lobby Cusack Board Room Fitness Center Residence Hall Stepan Bookstore The "L" University Advancement

# 12. Office of Marketing and Communications

## **PARKING**

- A. Circle Drive Visitor Parking
- B. East Parking Lot
- C. Greenfield Parking Lot
- D. Parking Garage Bike DU Physical Plant
- E. West Parking Lot
- \* Dominican University is proud to be a tobacco-free campus