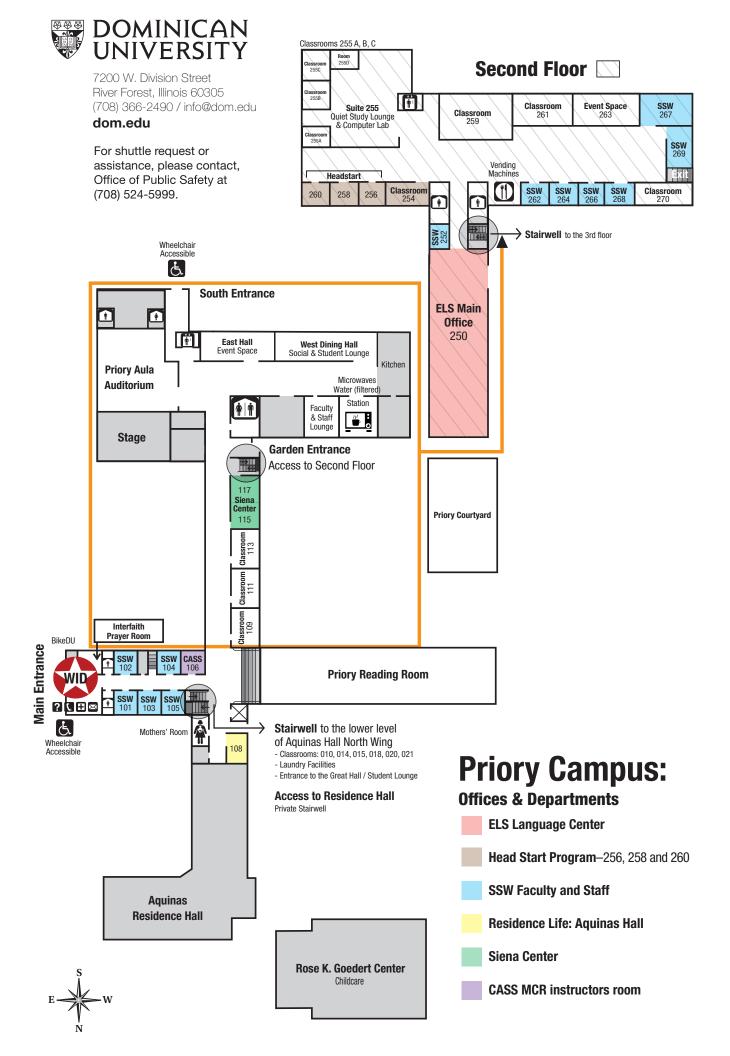

## 1. Priory

South Entrance ELS Language Center Aula Auditorium Dining Hall

## 2. Aquinas Hall

Great Hall
Head Start Program
Interfaith Prayer Room
Mothers' Room
Priory Reading Room
Residence Hall
Siena Center
Welcome and Information
Desk

- 3. St. Thomas Aquinas Garden
- 4. Goedert Center for Early Childhood Education
- 5. Priory Courtyard